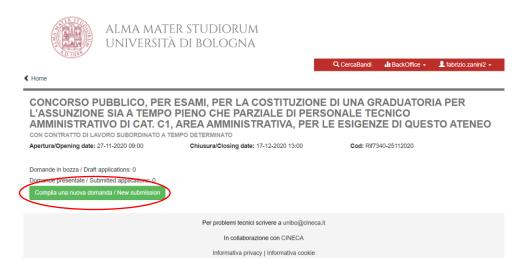

## AMMINISTRAZIONE GENERALE Area del personale settore stato giuridico docenti ufficio concorsi docenti

Having accessed the platform, all the open procedures for which it is possible to submit an application will appear.

Once you have selected the procedure you are interested in, a web page will open where you can complete the application by clicking on the relative button.

The application form is divided into seven sections, each of which requires you to enter data that is mandatory and/or optional, and in some cases, to upload documents.

Apertura/Opening date: 11-11-2020 08:00

Chiusura/Closing date: 10-12-2020 23:59

Cod: DR1404-28102020

📲 BackOffice 👻 💄 fabrizio.zanini2 👻

Q CercaBandi

Domande in bozza / Draft applications: 1 Domande presentate / Submitted applications: 0

| ld: 399862                                    | IN BOZZA/DRAFT                                          |
|-----------------------------------------------|---------------------------------------------------------|
| Modifica/Edit Verifica/Verify Presenta/Submit |                                                         |
|                                               | Ultimo aggiornamento / Last update: non compilata/blank |
| Compila una nuova domanda / New submission    |                                                         |