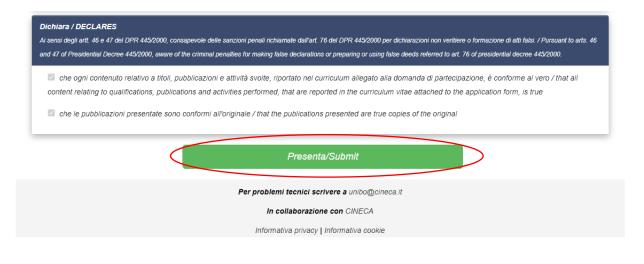

## AMMINISTRAZIONE GENERALE AREA DEL PERSONALE SETTORE STATO GIURIDICO DOCENTI UFFICIO CONCORSI DOCENTI

You may only submit one application for the same procedure.

If you are certain of the data and documents entered and wish to proceed with the application, you must click on "submit".

If and when there are no reasons preventing submission of the application, the "submit" button will appear at the bottom of the aforementioned summary page.

ALMA MATER STUDIORUM • UNIVERSITÀ DI BOLOGNA P.ZZA VERDI, 3 - 40126 BOLOGNA - ITALIA

| he ogni contenuto relativo a titoli, pubblicazioni e attività svolte, riportato nel curriculum allegato alla domanda di partecipazione, è conforme al vero / that all conten |
|------------------------------------------------------------------------------------------------------------------------------------------------------------------------------|
| ing to qualifications, publications and activities performed, that are reported in the curriculum vitae attached to the application form, is true                            |
| Dato obbligatorio / Mandatory field                                                                                                                                          |
| he le pubblicazioni presentate sono conformi all'originale / that the publications presented are true copies of the original                                                 |
| Dato obbligatorio / Mandatory field                                                                                                                                          |